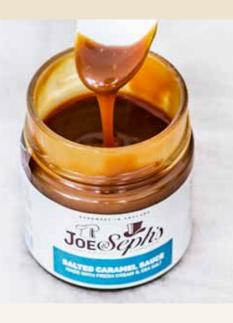

#### SALTED CARAMEL SAUCE

Enjoy our unique smooth caramel sauce made with fresh double cream and flakes of sea salt, combining harmoniously for a rich, creamy and moreish taste.

**STICKY TOFFEE SAUCE** Enjoy our handmade sticky toffee sauce, made with fresh double cream and a touch of sea salt for an intense, rich, sticky toffee taste.

ABOVE: Our Caramel Sauces are perfect for home baking, and can be incorporated into a number of recipes.

#### RIGHT:

Our Caramel Sauces are made with fresh double cream and have a luxurious taste and texture. Our Salted Caramel Sauce won a Gold Award at the Great Taste Awards in 2015.