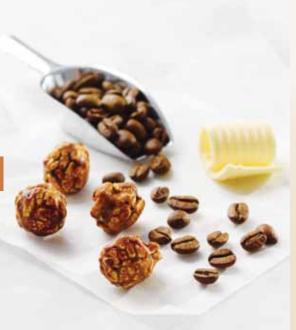

### **COFFEE COLLECTION**

**SMOOTH CARAMEL & ESPRESSO** Taste the richness of our smooth Caramel followed by a strong, intense kick of Espresso Coffee.

### GINGERBREAD LATTE

Enjoy our smooth Caramel infused with rich Colombian coffee, finishing with pure stem Ginger.

### CAPPUCCINO

First enjoy the smooth Caramel infused with Colombian coffee, Belgian cocoa and a dusting of cinnamon to create a delicious creamy Cappuccino taste.

taste

tåste

taste