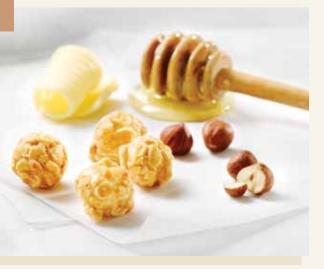

**MAPLE SYRUP & ROASTED PECAN** Enjoy the rich taste and aroma of the Canadian Maple Syrup, followed by the distinctive taste of the roasted Pecans.

**HONEY & HAZELNUT** First enjoy the aromatic Honey, followed by the nutty crunch of the Hazelnuts to finish.