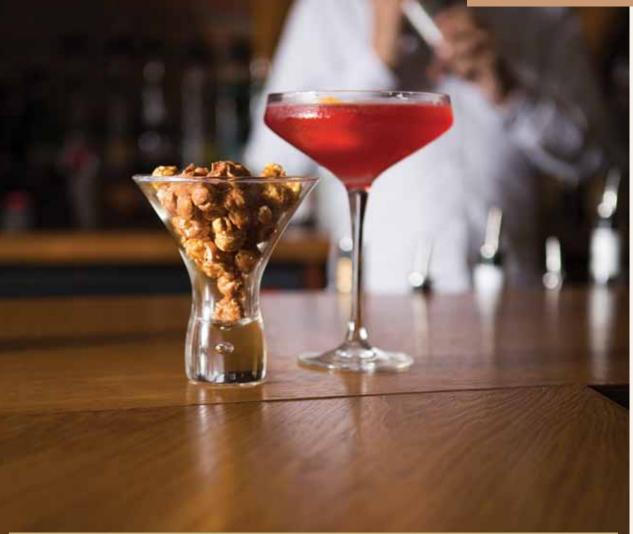

RETAIL

Our new 27g Box

The best snack, bar none!

POPCORN IS AN INCREASINGLY POPULAR CHOICE AS A BAR **SNACK** DUE TO ITS FLAVOUR VARIETY, FAVOURABLE COST PER PORTION AND EXCELLENT PAIRINGS WITH DRINKS.

OUR CARAMEL, PEPPER & CHILLI POPCORN IS GREAT WITH A BEER, OR OUR GOATS CHEESE & BLACK PEPPER IS SUPERB WITH A GLASS OF WHITE WINE!