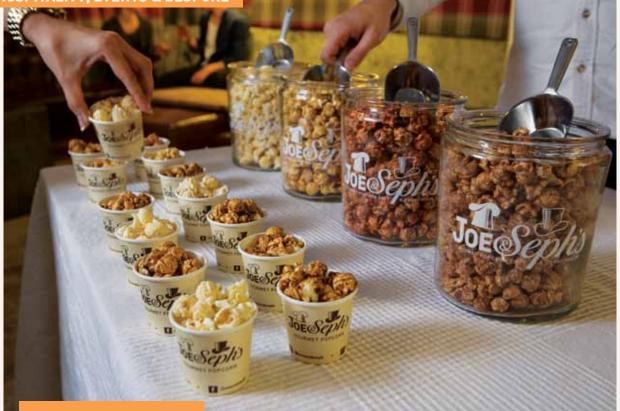

release of the Belgian White Chocolate.
WHITE CHOCOLATE & VANILLA BEAN

and finish with intense, fruity Orange.

adding a fragrant spice.

Enjoy our smooth Caramel infused with a rich, Belgian Milk Chocolate with 31% Cocoa.

Creamy Belgian White Chocolate is infused into our smooth Caramel, with Madagascan Vanilla Bean

Start with a blend of Belgian Milk and Dark Chocolate

### **DESSERT COLLECTION**

VANILLA CHEESECAKE First enjoy rich Madagascan Vanilla followed by the Cream Cheese, resulting in a classic cheesecake taste.

**STRAWBERRY CHEESECAKE** Enjoy our smooth Caramel infused with Cream Cheese and a fruity Strawberry topping.

GINGERBREAD

Enjoy our buttery Caramel infused with Ginger, which finishes with the taste of pure stem Ginger.