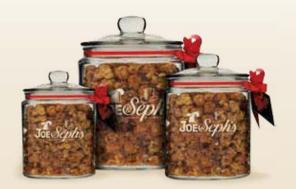

### **SQUARE GLASS JARS**

Give the gift of popcorn

OUR **EXPANSIVE GIFT SELECTION** PROVIDES A RANGE OF OPTIONS FOR RETAILERS LOOKING FOR SOMETHING **A LITTLE MORE SPECIAL**...

Our beautiful Kilner jars can be filled with any flavour and are available in 2 sizes: Standard 0.5L Holds up to 80g of popcorn

Medium 1L Holds up to 160g of popcorn

Our famous glass biscotti jars can be filled with any flavour and are available in 3 sizes:

**Standard** 1.9L Holds up to 300g of popcorn

Medium 3.8L Holds up to 600g of popcorn

**Large** 6.2L Holds up to 1kg of popcorn

**ROUND TINS** 

Our popcorn tins offer the chance to mix and match flavours, which are kept in separate bags inside the tin. These are available in 2 sizes:

> **Standard Tin** Two flavours, up to 200g