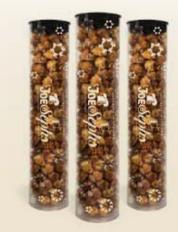

TUBE

Our brand new Popcorn tube provides a gift option for retailers and is available in a selection of our popular flavours, in 1 size:

Holds up to 140g of popcorn