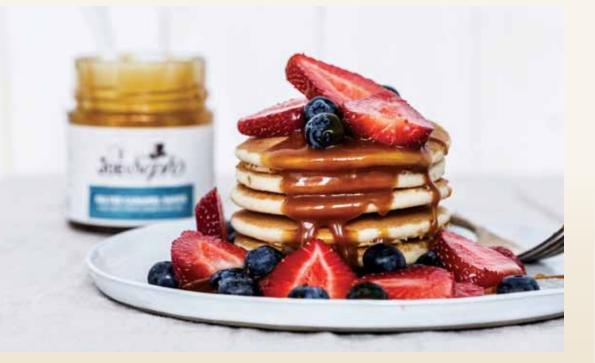

Drizzling on ice cream • Spreading on pancakes
Home baking • Dipping sauce for fruit or marshmallows
Stirring into porridge or natural yoghurt • Topping a cheesecake
Mixing into a milkshake • Stirring into coffee to make a Caramel Macchiato • Devouring straight from the jar!

ABOVE: Our Caramel Sauces are perfect for home baking, and can be incorporated into a number of recipes.

#### RIGHT:

Our Caramel Sauces are made with fresh double cream and have a luxurious taste and texture. Our Salted Caramel Sauce won a Gold Award at the Great Taste Awards in 2015.