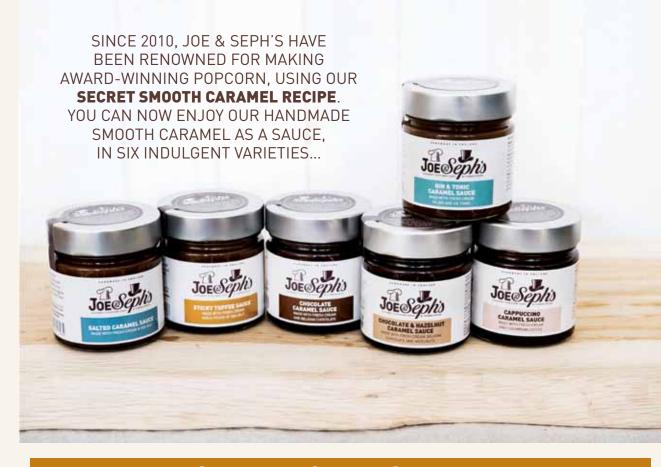

### **CARAMEL SAUCES** (Pages 22-23)

JOESephi

ALTED CARAMEL SA

PERFECT FOR...

• E-COMMERCE

HOME BAKING

• HAMPERS

CORPORATE GIFTS

# **Caramel Sauce Collection**

#### SALTED CARAMEL SAUCE

Enjoy our unique smooth caramel sauce made with fresh double cream and flakes of sea salt, combining harmoniously for a rich, creamy and moreish taste.

**STICKY TOFFEE SAUCE** Enjoy our handmade sticky toffee sauce, made with fresh double cream and a touch of sea salt for an intense, rich, sticky toffee taste.

**CHOCOLATE CARAMEL SAUCE** Enjoy our unique smooth caramel made with fresh double cream, blended with pure Belgian cocoa to create a beautifully balanced Chocolate Caramel Sauce.

blended with pure Belgian cocoa and roasted hazelnuts, culminating in a luxurious Chocolate Caramel & Hazelnut Sauce.

taste sensation!

Enjoy our unique smooth caramel made with fresh double cream, infused with Colombian coffee, Belgian cocoa and a dusting of Cinnamon, combining harmoniously for a delicious creamy coffee taste.

**CHOCOLATE & HAZELNUT SAUCE** 

Enjoy our unique smooth caramel

made with fresh double cream,

### GIN & TONIC CARAMEL SAUCE Enjoy our unique smooth caramel made with fresh double cream, infused with 5% real Gin and 6% real Tonic for a truly distinctive

OUR CARAMEL SAUCES CAN BE USED IN A VARIETY OF WAYS AND APPEAL TO THE GROWING **HOME BAKING** MARKET. HERE ARE A FEW SUGGESTIONS OF HOW OUR SAUCES CAN BE USED...