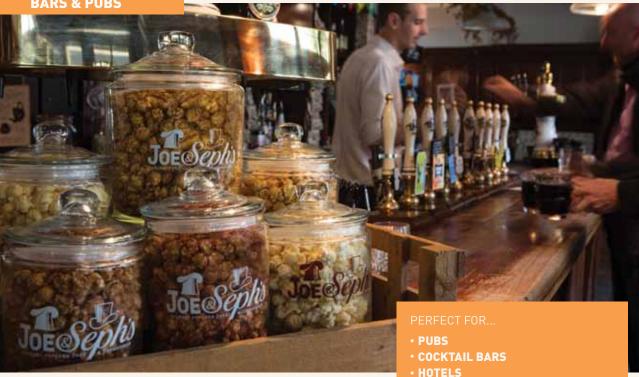

### **BULK CATERING PACKS** (Pages 16-18)

PERFECT FOR...

- PUBS
- COCKTAIL BARS
- HOTELS
- EVENTS
- CONTRACT CATERERS
- RESTAURANTS

PERFECT FOR...

- SPECIALITY FOOD SHOPS HAMPERS • E-COMMERCE
- EVENTS
- WEDDINGS CORPORATE GIFTS

RETAIL

Our new 27g Box

The best snack, bar none!

POPCORN IS AN INCREASINGLY POPULAR CHOICE AS A BAR **SNACK** DUE TO ITS FLAVOUR VARIETY, FAVOURABLE COST PER PORTION AND EXCELLENT PAIRINGS WITH DRINKS.

OUR CARAMEL, PEPPER & CHILLI POPCORN IS GREAT WITH A BEER, OR OUR GOATS CHEESE & BLACK PEPPER IS SUPERB WITH A GLASS OF WHITE WINE!