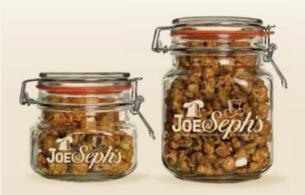

### **SQUARE GLASS JARS**

Give the gift of popcorn

OUR **EXPANSIVE GIFT SELECTION** PROVIDES A RANGE OF OPTIONS FOR RETAILERS LOOKING FOR SOMETHING **A LITTLE MORE SPECIAL**...

Our beautiful Kilner jars can be filled with any flavour and are available in 2 sizes: Standard 0.5L Holds up to 80g of popcorn

Medium 1L Holds up to 160g of popcorn

Our famous glass biscotti jars can be filled with any flavour and are available in 3 sizes:

**Standard** 1.9L Holds up to 300g of popcorn

Medium 3.8L Holds up to 600g of popcorn