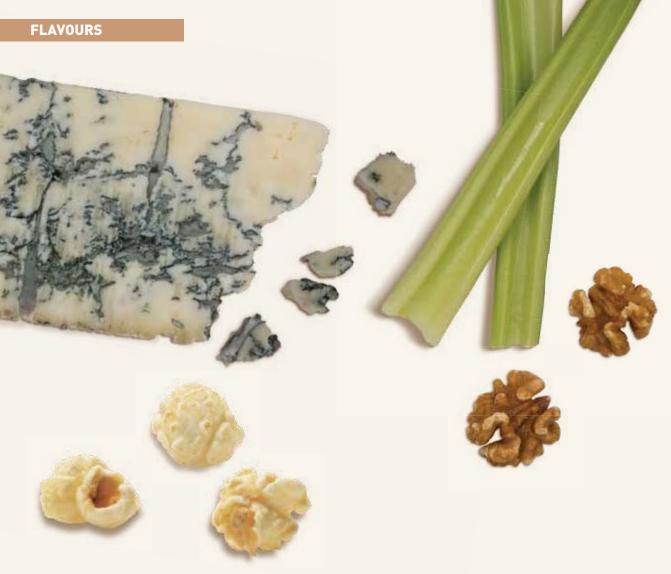

**BLUE CHEESE WITH WALNUT & CELERY** First taste the rich, creamy Blue Cheese, followed by Walnuts and a hint of Celery to finish.

WHITE CHOCOLATE & STRAWBERRY Rich Belgian white chocolate & strawberry **for her**.