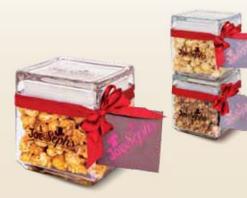

> **Large Tin** Four flavours, up to 600g

Our square jars are available in any flavour and can also be stacked to create a beautiful display, available in 1 size:

**Standard** 0.9L Holds up to 120g of popcorn