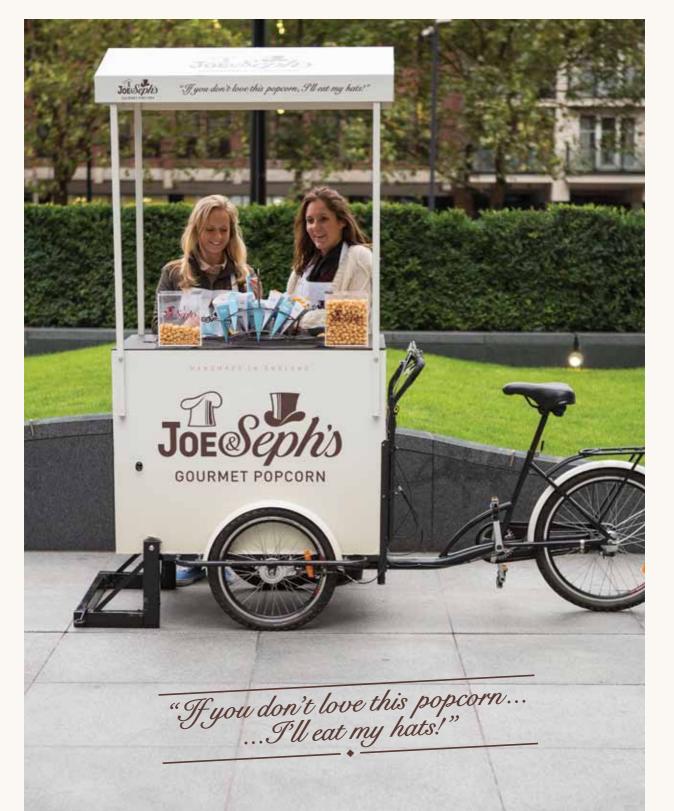

### LEFT:

For that extra special feature, you can also hire our brand new Popcorn Bike for your event!

### TOP:

Our popcorn can provide a real feature at your event as an alternative canapé at a drinks reception, pre-dinner snack, goody bag item or gift.

> We can supply you with our beautiful biscotti jars to put on your own popcorn buffet using bulk catering packs of popcorn, or pre-packed 27-35g snack packs for a take-home gift.