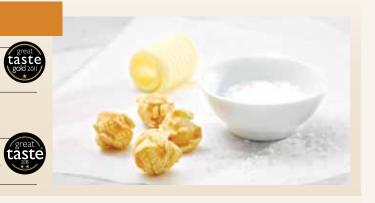

### SALTED CARAMEL

Our smooth Caramel gives an intense, buttery taste which is broken up with a sprinkling of Sea Salt.