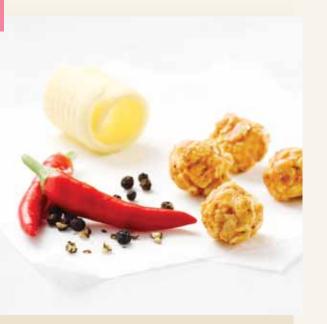

### **SMOOTH CARAMEL, PEPPER & CHILLI**

First enjoy our sweet Caramel, closely followed by intense Black Pepper, with a kick of Chilli to finish.

SMOOTH CARAMEL, MIRIN, SOYA & SESAME

Taste our Caramel infused with Soya, Mirin and a blend of Oriental Spices before the savoury toasted Sesame Seeds.