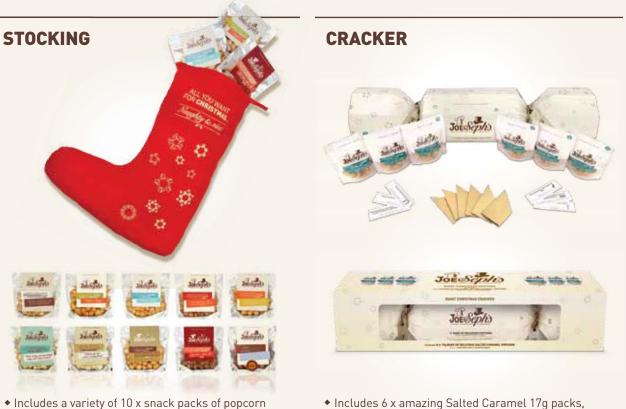

SEASONAL GIFTS

### GIVE THE GIFT OF POPCORN THIS CHRISTMAS WITH TWO BRAND NEW GIFT IDEAS...

- Includes 6 x amazing Salted Caramel 17g packs, 6 x splendid gold hats and 6 x terrible Christmas jokes!
- Comes in a premium retail-ready box
- 600mm x 135mm

including popular festive flavours Mince Pie and

Brandy Butter.

Euro hook for retail

• 700mm x 480mm

PERFECT FOR ....

• HAMPERS

• SPECIALITY SHOPS

• E-COMMERCE SITES