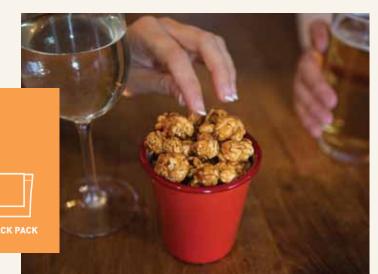

RETAIL

Our new 27g Box

The best snack, bar none!

POPCORN IS AN INCREASINGLY POPULAR CHOICE AS A BAR **SNACK** DUE TO ITS FLAVOUR VARIETY, FAVOURABLE COST PER PORTION AND EXCELLENT PAIRINGS WITH DRINKS.

OUR CARAMEL, PEPPER & CHILLI POPCORN IS GREAT WITH A BEER, OR OUR GOATS CHEESE & BLACK PEPPER IS SUPERB WITH A GLASS OF WHITE WINE!